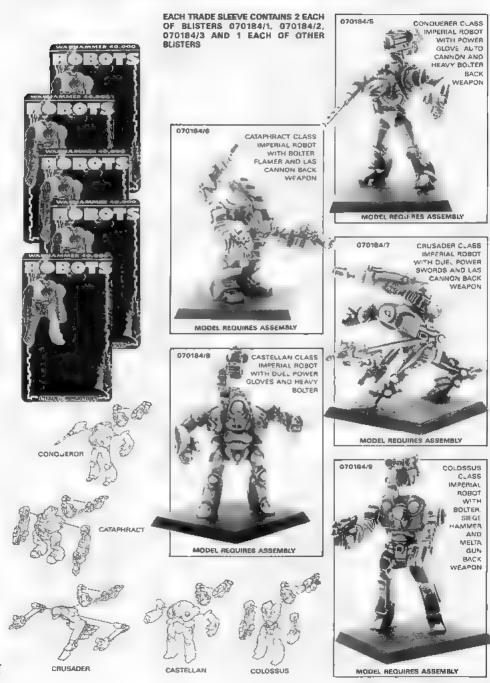

### DREADNOUGHTS & ROBOTS

### DREADNOUGHTS & ROBOTS

CITAI

MINIA

EACH TRADE SLEEVE CONTAINS 12 DIFFERENT BLISTERS

Elgund's

unpounted. WWARDWINDED This product com

5

\$2 years of